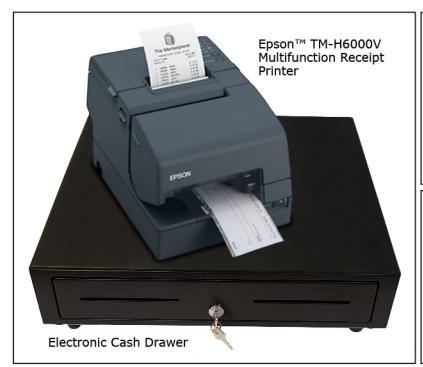

### **Receipt Printer and Supplies**

**USB** and Ethernet Compatible

- Epson TMH6000V Multifunction Receipt Printer USB Interface
- Epson PS180 Printer Power Supply Model 159A
- USB Cable 6 foot Type A to Type B

#### **Electronic Cash Drawer**

- Electronic Cash Drawer 18.8" Wide x 15.2" Deep x 4.3" High APGVB320BL1915
- 320 Multipro Cable APGCD101A
- Spare Drawer Insert VPK15B3BX
- Security Cover for Drawer with key lock APGVPK14B5BX
- Under Counter Mounting Brackets for Cash Drawer APGVPK27B15BX