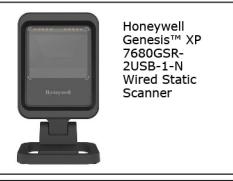

#### **Barcode Scanner**

- Honeywell Genesis XP 7680GSR2USB1N Wired Static Scanner
- WASP WWS6522D Wireless Barcode Scanner

Source: www.barcodesinc.com