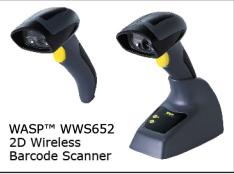

#### **Barcode Scanner**

- Honeywell Genesis XP 7680GSR2USB1N Wired Static Scanner
- WASP WWS6522D Wireless Barcode Scanner

Source: www.barcodesinc.com