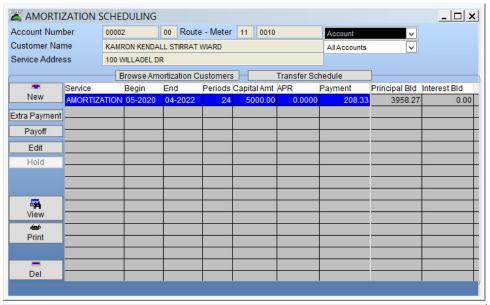

## UB AMORTIZATION

Amortization allows users to calculate, bill, and monitor amortized payments of principle and interest for larger charges to be paid off over time. Examples might be utility hookups or meter hookup charges. The system performs all financial tracking necessary to record the total amount owed under accounts receivable, and then monitor and control payments against this amount.